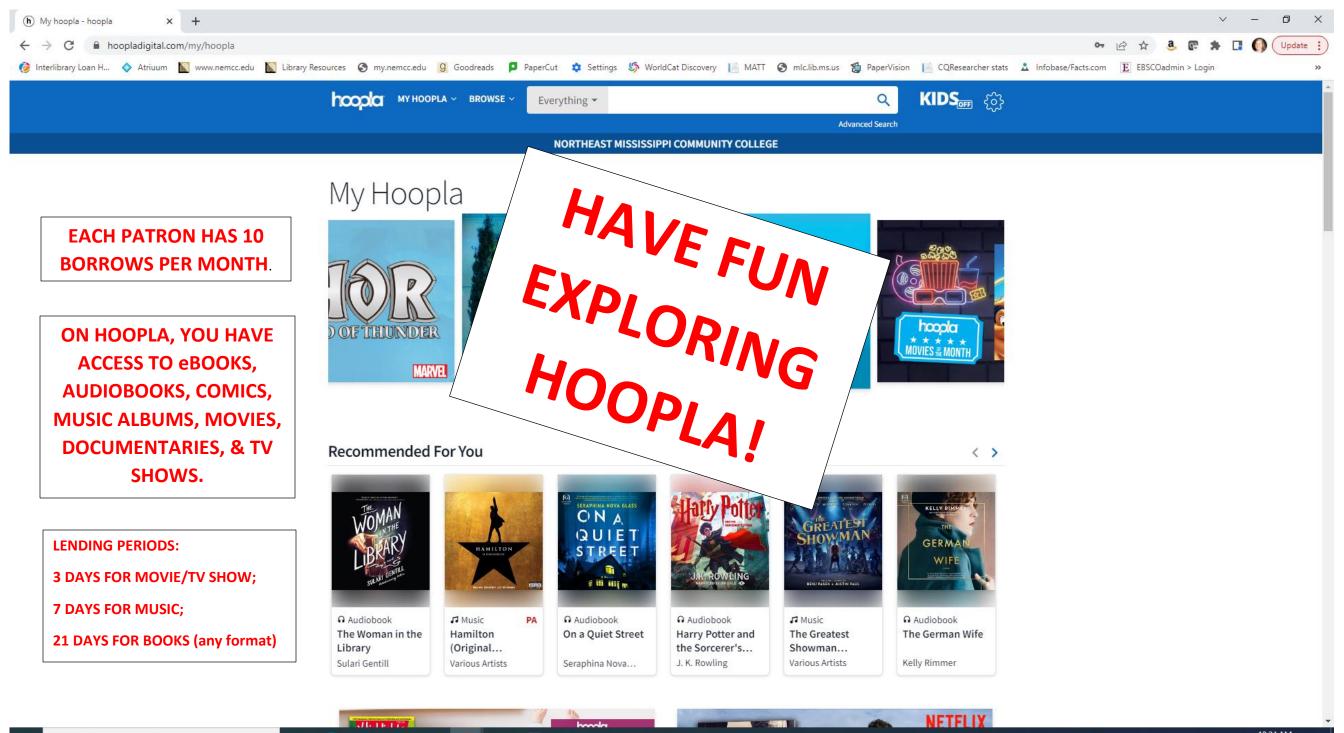

## SETTING UP YOUR HOOPLA DIGITAL ACCOUNT FROM THE WEBSITE

## Your public library at your fingertips.

Borrow and enjoy audiobooks, eBooks, comics, movies, TV, magazines, or music everywhere you have a screen-your computer, your phone, your car, even your TV. All you need is a library card. hoopla syncs across all your devices, so you can stream titles immediately or whenever you're in the mood. Most titles can also be downloaded to your phone or tablet. hoopla offers more content, in more places, than any other digital library platform and it's all FREE thanks to your public library! Titles may vary based on library catalog.