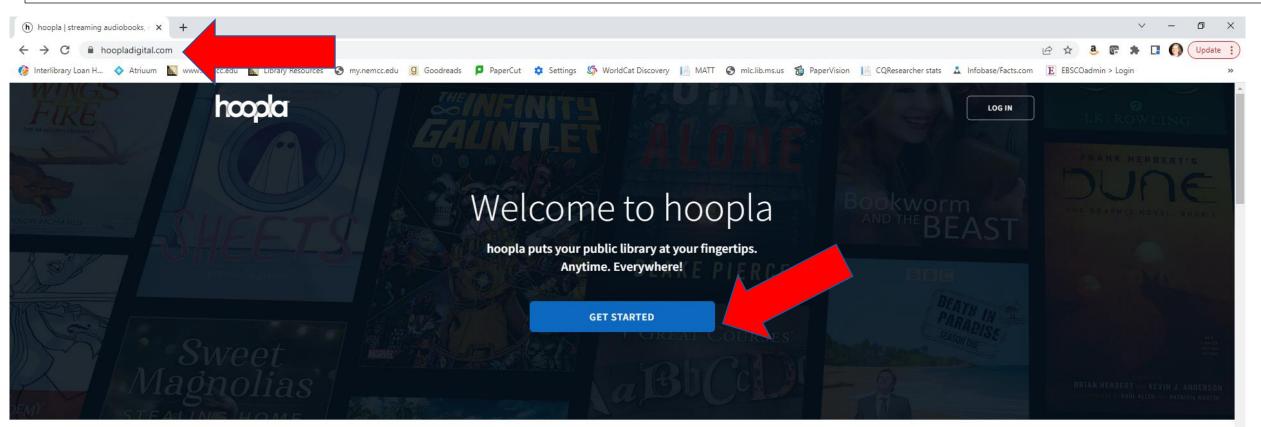

## SETTING UP YOUR HOOPLA DIGITAL ACCOUNT FROM THE WEBSITE

## Your public library at your fingertips.

Borrow and enjoy audiobooks, eBooks, comics, movies, TV, magazines, or music everywhere you have a screen-your computer, your phone, your car, even your TV. All you need is a library card. hoopla syncs across all your devices, so you can stream titles immediately or whenever you're in the mood. Most titles can also be downloaded to your phone or tablet. hoopla offers more content, in more places, than any other digital library platform and it's all FREE thanks to your public library! Titles may vary based on library catalog.